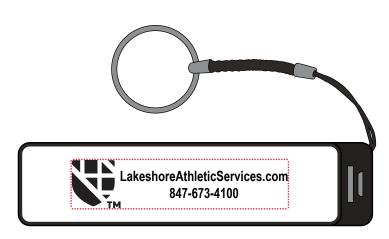

Order#: 138406

**Product:** Cube Key Chain Power Bank Charger: Black

**Item #**: 1348-316044

Imprint Method: Pad Print on the Top of White Panel (USB Port to Right): Black

Actual Imprint Size: 2.25"W x 0.5"H

Actual Size of Imprint
Dotted Lines Do Not Print