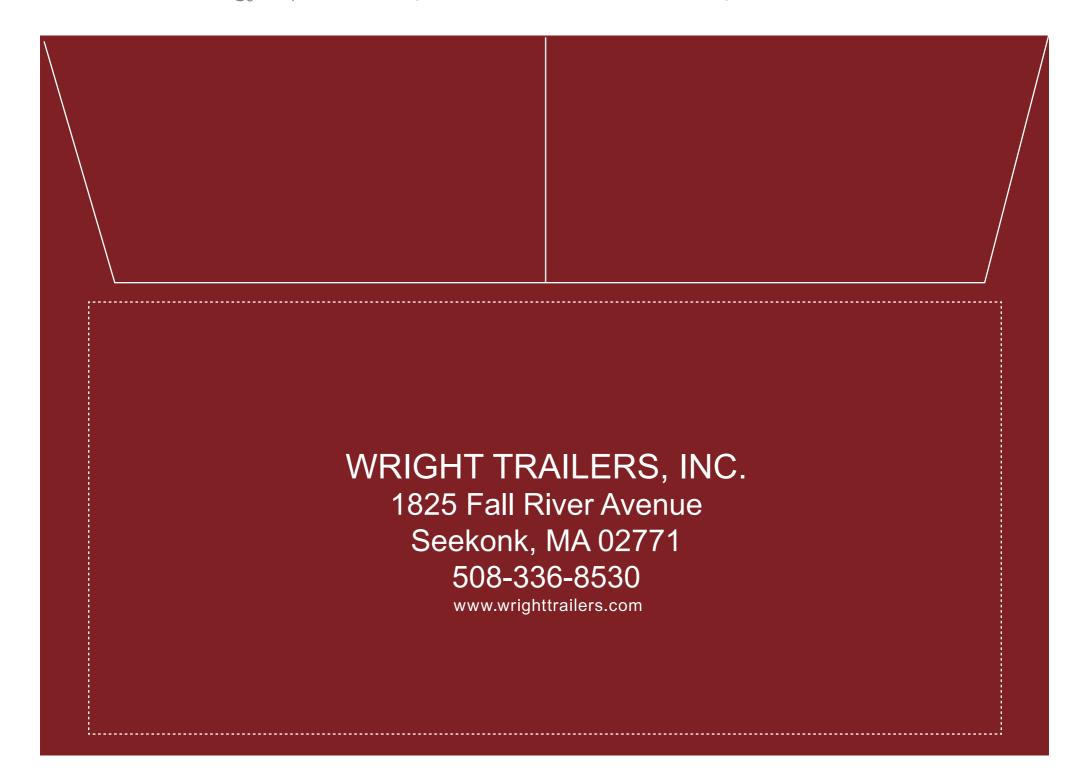

Order#: 138342

Product: Deluxe Auto Document Case - Burgundy

Item #: 1206-102773

Imprint Method: Screen Print on the Below Flap - White