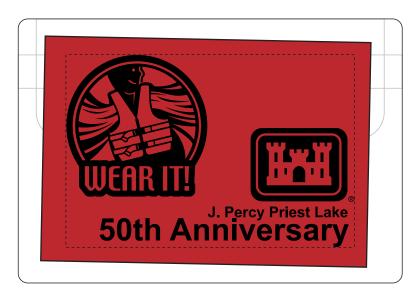

Order#: 138337

**Product:** Microfiber Screen Cleaning Cloth: Red

Item #: 1016-313034

Imprint Method: Silkscreen on the Front of Vinyl Pouch: Black

Actual Imprint Size: 3"W x 2"H

## Note: \* mark might fill in Some small details in the artwork may fill in when printed