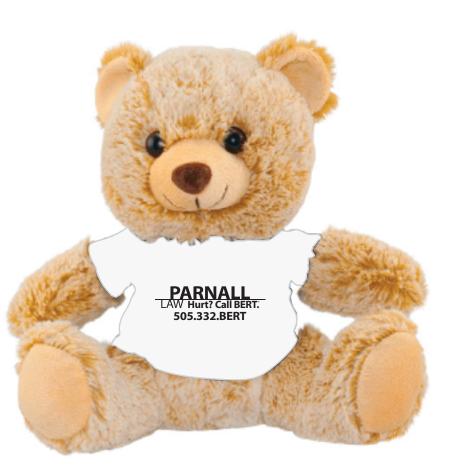

Order#: 138317-Q Product: Plush Golden Bear: White Shirt Item #: 1323-315694 Imprint Method: Screen Print on the Tee Shirt: Black Actual Imprint Size: 2.25"W x 0.7"H

Actual Size of Imprint Dotted Lines Do Not Print