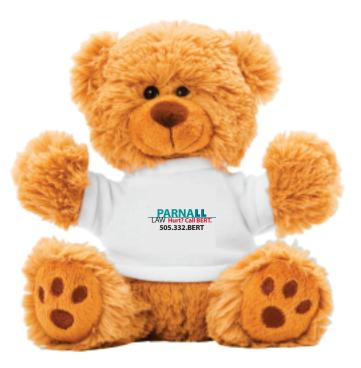

Order#: 138315-Q

**Product**: Cuddly Plush Teddy Bear: White Shirt

Item #: 1016-309497

Imprint Method: 4 Color Process on the On T-Shirt

Actual Imprint Size: 1.25"W x 0.38"H

Actual Size of Imprint
Dotted Lines Do Not Print