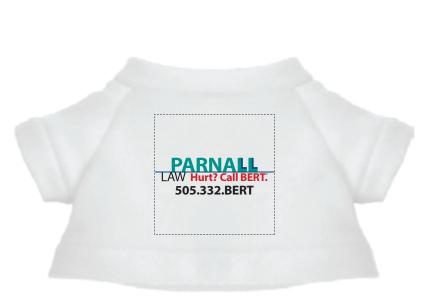

Order#: 138315-Q

**Product**: Cuddly Plush Teddy Bear: White Shirt

Item #: 1016-309497

Imprint Method: 4 Color Process on the On T-Shirt

Actual Imprint Size: 1.25"W x 0.38"H

Actual Size of Imprint
Dotted Lines Do Not Print