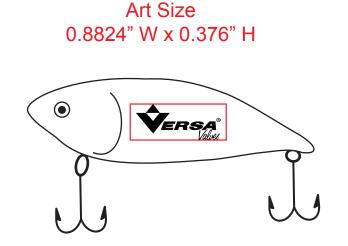

Order#138310Product:Diving Minnow Fishing LureItem #:1280-104613Imprint Method:Screen Print on the Top of Lure on On the Tube: BlackActual Imprint Size:See Below

Actual size of black imprint on Diving Minnow Fishing Lure & Tube. Note: Red box indicates imprint area and will not print. Registration mark might print as a small dot or not at ε

Art Size 0.729" W x 2" H