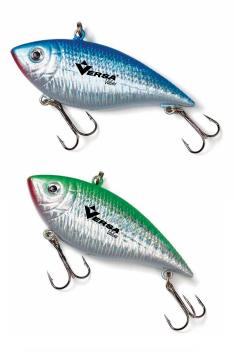

Order#138310Product:Diving Minnow Fishing LureItem #:1280-104613Imprint Method:Screen Print on the Top of Lure on On the Tube: BlackActual Imprint Size:See Below

Actual size of black imprint on Diving Minnow Fishing Lure & Tube. Note: Red box indicates imprint area and will not print. Registration mark might print as a small dot or not at ε