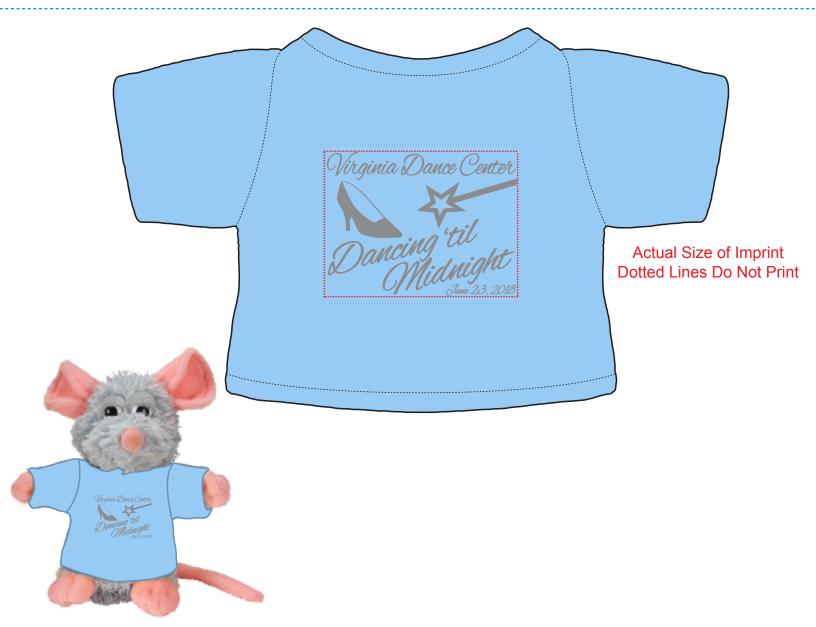

Order#: 138302

Product: Cuddliez - Mouse: LIGHT BLUET SHIRT

Item #: 1098-316227

Imprint Method: Screen Print on the Small T-shirt Front: Metallic Silver 87

Actual Imprint Size: 2"W x 1.5"H