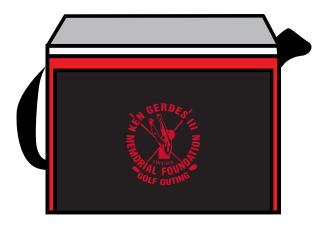

Order#: 138295 Product: The Big Chill Cooler: Red Item #: 1135-311907 Imprint Method: Screen Print on the Front: Red 186 Actual Imprint Size: 2.25"W x 2.5"H

## Actual Size of Imprint Dotted Lines Do Not Print