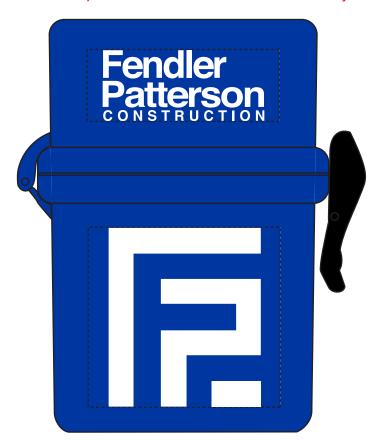

Order#: 138290 Product: Large Rectangular Neck Tote: Blue Item #: 1116-303572 Imprint Method: Pad Print on the Top & Bottom: See Below regarding imprint color Actual Imprint Size: 1.7"W x 0.75"H (Top), 1.6"W x 1.86"H b(Bottom,

> Note: A black imprint will not yield much contrast on the blue product. I suggest a white imprint as shown below for best visbility on the item.