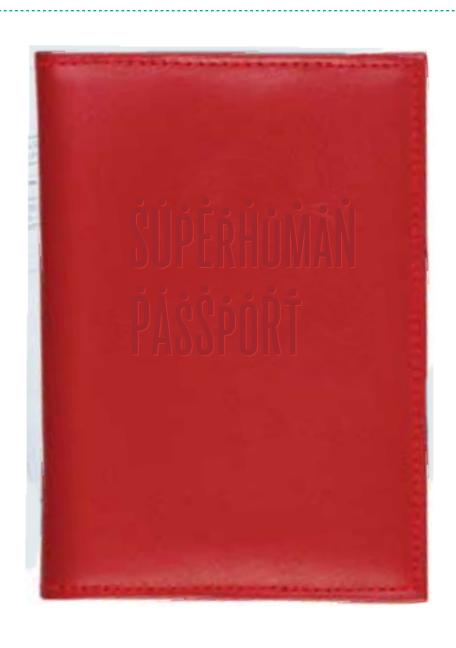

Order#: 138268-Q

**Product**: Leather Passport Cover: Red

**Item #**: 1041-104678

Imprint Method: Deboss on the Outside Cover

Actual Imprint Size: 2.83"W x 2"H