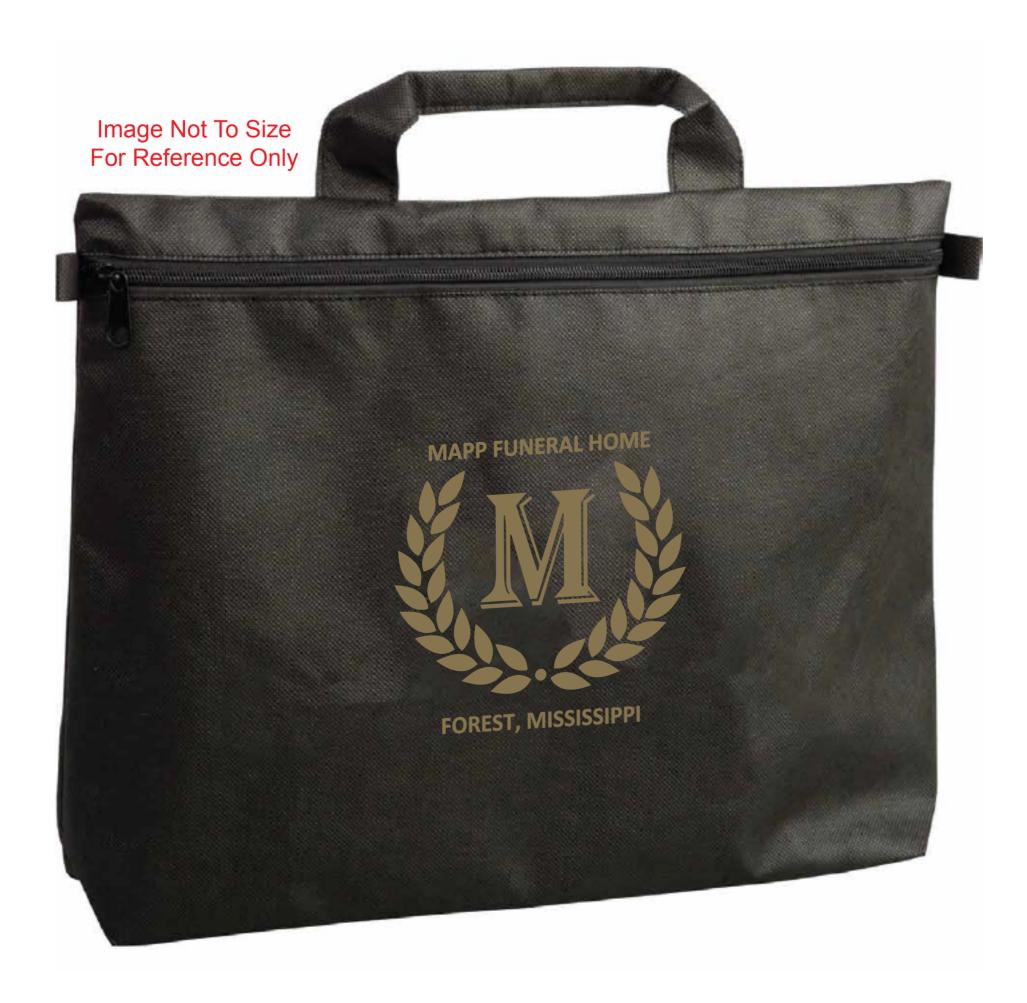

**Product:** Zipper Attache Tot: Blacke

Item #: 1279-300622

Imprint Method: Screen Print on the Front - Gold 871

Actual Imprint Size: 6.2546"W x 6"H

Your order is ON HOLD until we receive an approval from you in reference to your artwork.

Imprint Area: 11 3/4" W x 6" H

Note: The logo has been modified for best print appearance.