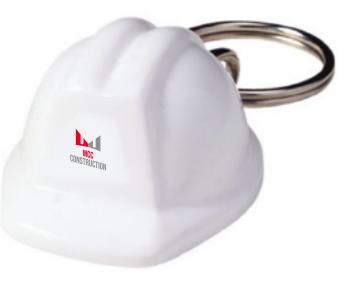

Order#:138241Product:Hard Hat Keychain : WhiteItem #:1280-306129Imprint Method:Screen Print on the Front: Metallic Silver 877, Red 185Actual Imprint Size:0.373" W x 0.352" H

Graphic is for placement only not to scale

## \*\*\*IMPORTANT INFORMATION\*\*\* (PLEASE READ)

–Note: This is the actual size of the imprint area on this item (only 3/8" x3/8"). I had to stack the text in order to make it large enough to print legibly. Please advise if this is okay.