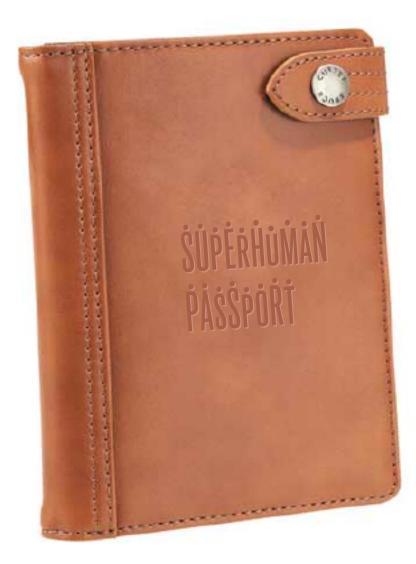

Order#:138224-QProduct:Cutter & Buck Legacy Passport WalletItem #:1067-312069Imprint Method:Debossed : Spine Left, Centered on front paneActual Imprint Size:1.75"W x 1.25"H

Actual Size of Imprint Dotted Lines Do Not Print

It is imperative that you view your e-proof and submit your approval and/or changes promptly to maintain your anticipated delivery date.

Please keep in mind that this virtual proof is not a printed sample of your artwork on our product. The size and placement of the artwork may vary from this proof when actually printed on the product. Carefully review the attached proof for verification of copy & layout.