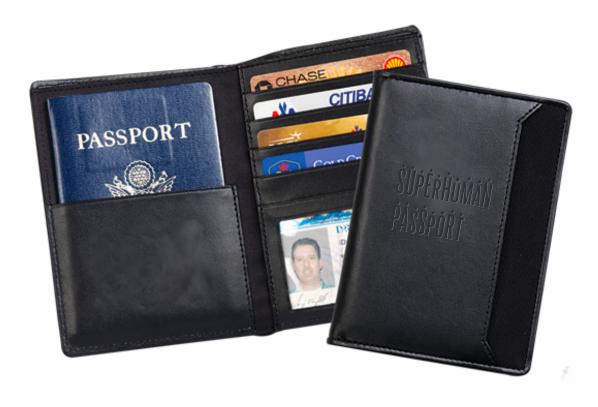

Order#: 138223-Q

**Product:** Vineyard Passport Case

Item #: 1041-107091

Imprint Method: Debossed on the Front

Actual Imprint Size: 2.5"W x 1.75"H

## SÜPERHUMAN PASSPORT