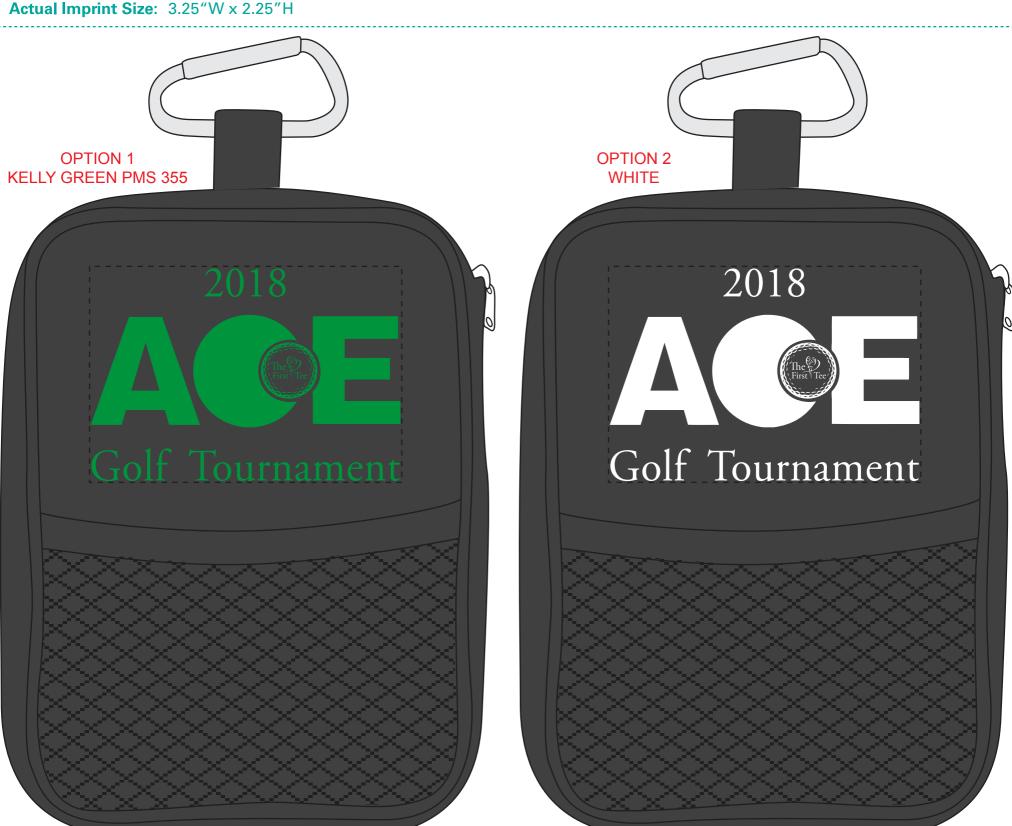

**Order#**: 138209

**Product:** Valuables Zippered Pouch

**Item #**: 1109-314906

Imprint Method: Screen Print on the Front - See Below for imprint color