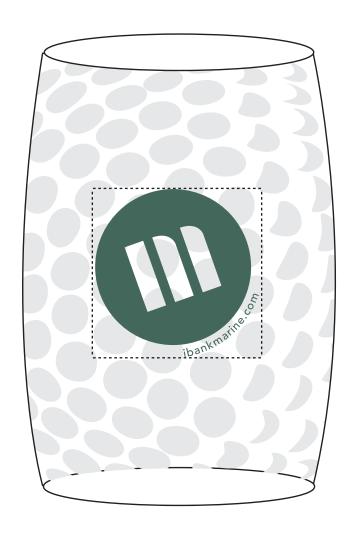

Order#: 138168

Product: Golf Can Holder Item #: 1097-300968

Imprint Method: Pad Print on the One Side: PMS 5545C

Actual Imprint Size: 1.7"W x 1.75"H