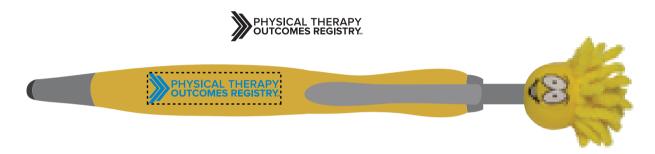

**Order#**: 138148

Product: Emoti™ MopTopper™ Pen: Yellow

Item #: 1097-315420

Imprint Method: Pad Print on the Barrel- Front & Back: Process Blue

Actual Imprint Size: See Below

## **Front**

100% Actual Size 1.3719 "W x 0.3122 "H