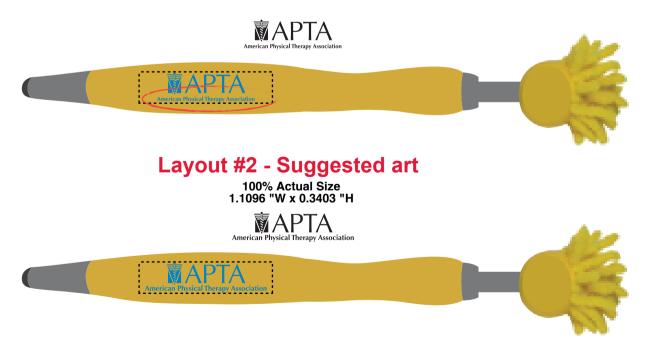

## **Back**Layout #1 - Art as is

Trouble areas are circled below

The text is smaller than the 5 point minimum and will fill in.

100% Actual Size 1.0171 "W x 0.3119 "H