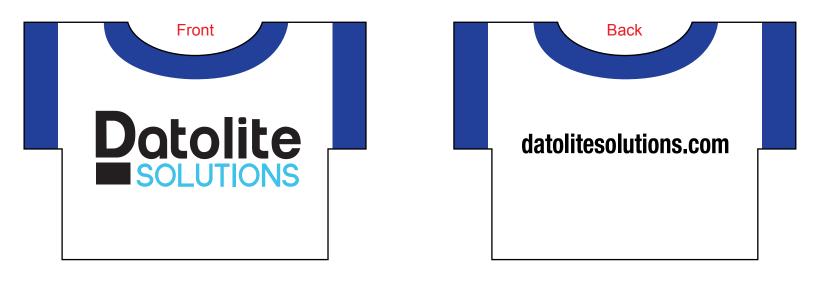

Order#:138144Product:Beaver Stuffed Animal: Blue/WhiteT ShirtItem #:1325-308919Imprint Method:Screen Print on theTee-Front: Black/Blue; Back: BlackActual Imprint Size:2.5"W x 1"H (Front), 2.5"W x 0.25"H (Back)

Actual Size of Imprint Dotted Lines Do Not Print