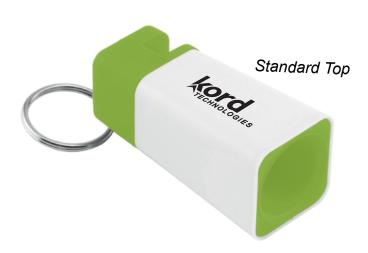

**Order#**: 138123

**Product**: Phone Amplifier Keychain: Green

Item #: 1005-312636

Imprint Method: britePix 1 Color on the Top: Black

Actual Imprint Size: 1"W x 0.35"H