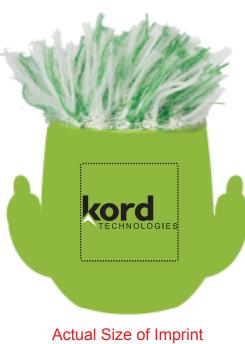

Order#: 138123

**Product:** MopTopperTM Eye-Popping Phone Stand: Lime Green

**Item #**: 1097-314473

Imprint Method: Pad Print on the Back: Black, White

Actual Imprint Size: 1"W x 0.35"H

**Dotted Lines Do Not Print** 

Green background will not print It is only for visualization.