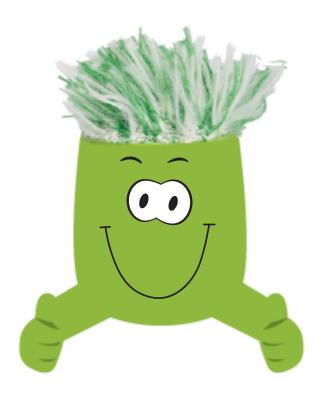

Order#: 138123

**Product:** MopTopperTM Eye-Popping Phone Stand: Lime Green

**Item #**: 1097-314473

Imprint Method: Pad Print on the Back: Black, White

Actual Imprint Size: 1"W x 0.35"H

**Dotted Lines Do Not Print** 