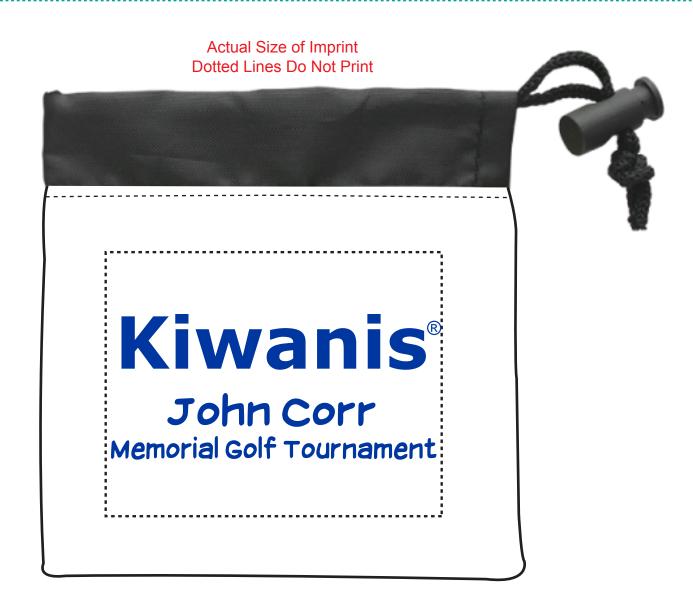

Order#: 138093

**Product**: Cinch Tote Golf Kit: White

**Item #**: 116-313859

Imprint Method: Screen Print on the Tote Bag: Royal Blue 286

Actual Imprint Size: 3.5"W x 1.5"H