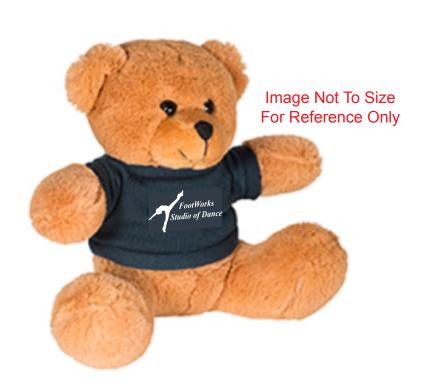

Order#: 138092

Product: Plush Bear with T-Shirt - 7": NavyT Shirt

Item #: 1097-316289

Imprint Method: Silkscreen on the Front of T-Shirt: White

Actual Imprint Size: 2"W x 1"H

Actual Size of Imprint
Dotted Lines Do Not Print