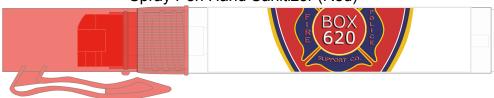

**Order#**: 138088

**Product:** Spray Pen Hand Sanitizer: Red

**Item #**: 1008-304283

Imprint Method: Digital Label on the Side

Actual Imprint Size: 1.65"W x 1.87"H

## ACTUAL SIZE WHITE DIGITAL LABEL

GRAY BACKGROUND WILL NOT PRINT SAFE AREA - IMPRINT AREA - BLEED AREA

## ACTUAL SIZE Spray Pen Hand Sanitizer (Red)