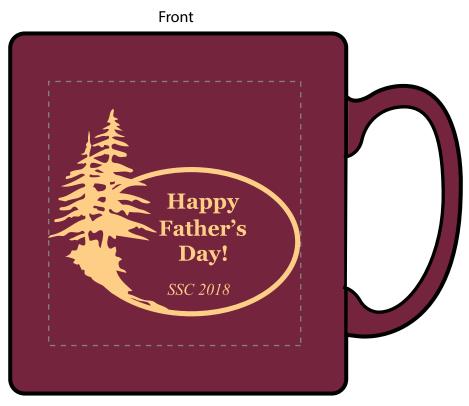

Order#:138086Product:Budget Mug-11 oz Colors: MaroonItem #:1090-314496Imprint Method:Screen Print on the Front: Crean 1345Actual Imprint Size:2.625"W x 2.16"H

Note: Mug color shown above is an approximate rendering. Actual color of the mug might vary slightly