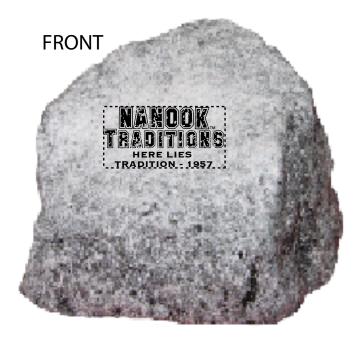

Order#: 138082

**Product:** Granite Rock Stress Ball

**Item #**: 1008-304836

Imprint Method: Pad Print on the Front (more vertical): BLACK

Actual Imprint Size: 1.25"W x 0.62"H

NOTE: OUR WEBSITE HAD THE IMPRINT LOCATIONS LSITED INCORRECTLY.
THERE IS NO IMPRINT OPTION ON THE BACK, ONLY TWO DIFFERENT OPTIONS
FOR THE FRONT. BASED ON YOUR ARTWORK, THE IMPRINT AREA SHOWN BELOW
WILL WORK BEST WITH YOUR ART. PLEASE NOTE THAT A LOT OF THE DISTRESSED
DETAIL IN YOUR LOGO WILL FILL IN. THE "TM" MARK WILL ALSO PRINT AS A DOT

Actual Size of Imprint
Dotted Lines Do Not Print