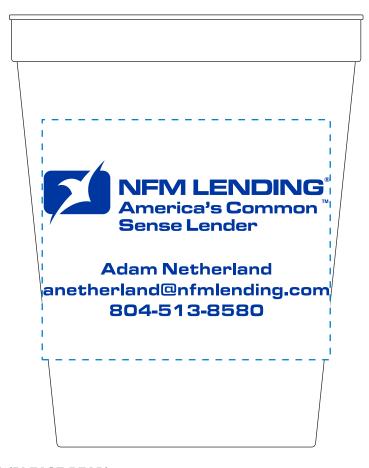

Order#: 138072

Product: 16 Oz Stadium Cup: White

Item #: 1098-304111

Imprint Method: Screen Print on the First Side: Royal Blue 286

Actual Imprint Size: 3"W x 1.62"H

## NOTE: I SPLIT UP THE SMALL TEXT UNDER "NFM LENDING" ONTO TWO LINES SO THAT IT COULD BE ENLARGED AND PRINT LEGIBLY

## PLEASE BE ADVISED THAT THE <sup>®</sup> AND "TM" MARKS ARE VERY SMALL AND MIGHT PRINT AS DOTS