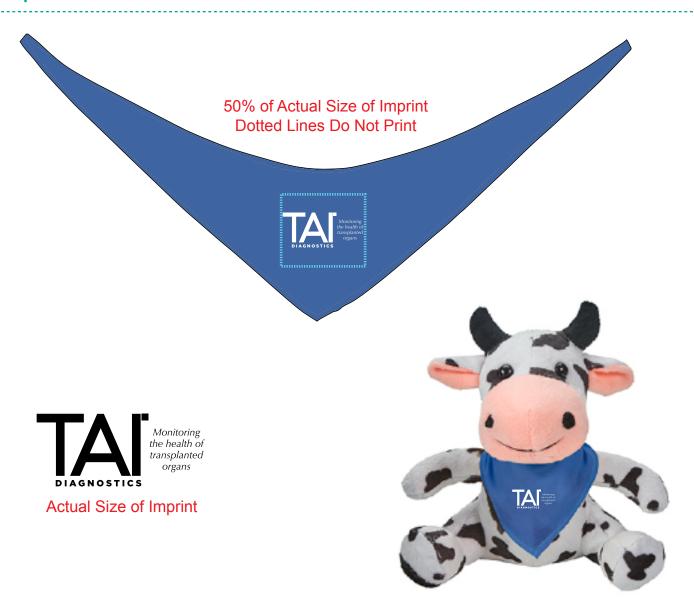

Order#: 138055-Q

Product: Fuzzy Friends - Cow: Royal Bue Bandana

Item #: 1098-316189

Imprint Method: Screen Print on the Bandana: White

Actual Imprint Size: 1.75"W x 0.75"H