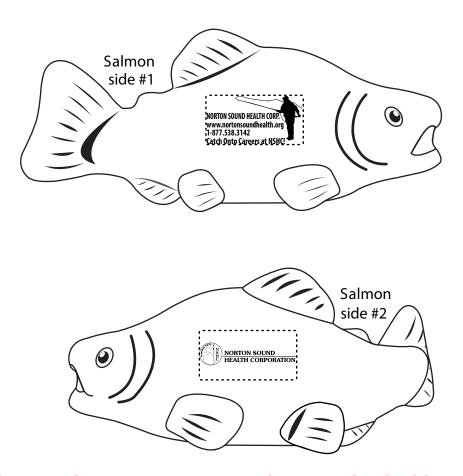

Order#: 138046-Q

**Product:** Salmon Stress Releiver

Item #: 1008-314294

Imprint Method: Screen Print on the Side 1 & 2: Black

NOTE: THE SMALL TEXT AND DETAILS IN THE NORTON SOUND LOGO ON SIDE 2 WILL BLEED TOGETHER AND FILL IN.