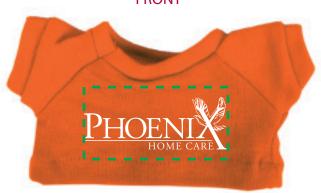

**Order#:** 138042

**Product:** Monkey Wild Bunch Animals: Orange T Shirt

**Item #**: 1039-303700

Imprint Method: Screen Print on the Shirt (Center): White

Actual Imprint Size: 2"W x 0.75"H

Imprint shown @ 75% of actual size