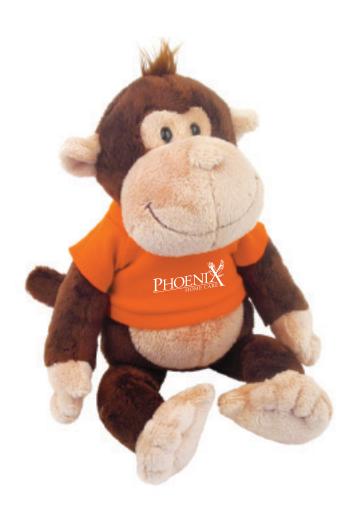

**Order#:** 138042

**Product:** Monkey Wild Bunch Animals: Orange T Shirt

**Item #**: 1039-303700

Imprint Method: Screen Print on the Shirt (Center): White

Actual Imprint Size: 2"W x 0.75"H

Imprint shown @ 75% of actual size