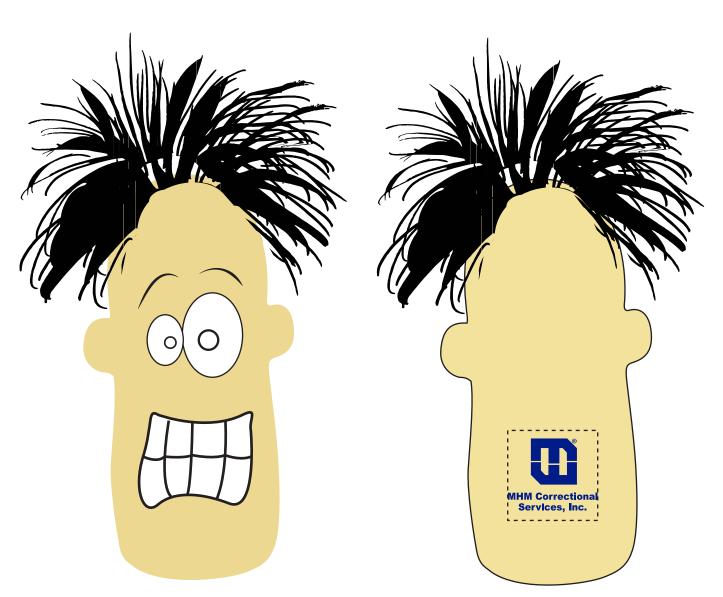

**Order#**: 138022

Product: Talking Stress Ball Item #: 1097-311964

Imprint Method: Pad Print on the Back: Reflex Blue

Actual Imprint Size: 0.93"W x 0.76"H

Note: ® mark might print as a dot