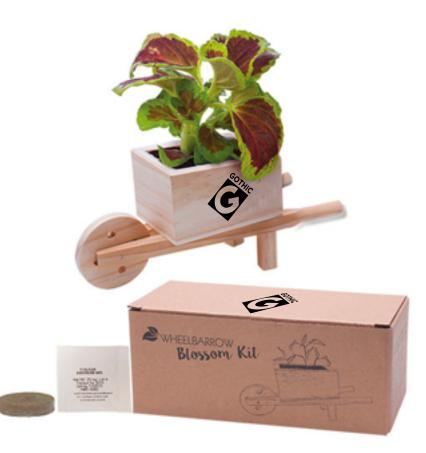

Order#138001ProductWooden Wheel Barrow Blossom Kit: MsrigoldItem #1354-314937Imprint Method:Pad Print on the On Pot and Matching Imprint on Top of Packaging: BlackActual Imprint Size:1.38"W x 1.37"H