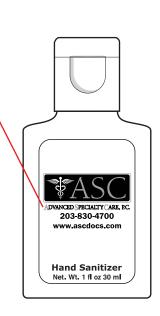

**Order#**: 137999

**Product:** Hand Sanitizer - 1 Ounce

**Item #**: 1010-313882

Imprint Method: 4 Color Process on the Front

Actual Imprint Size: 1"W x 0.57"H

ART NOTES: Please note that the art you've submitted is very detailed and will close in some areas due to size and complexity. The area in question is the text "ADVANCED SPECIALTY CARE, P.C.". The text falls below the minimum legible text size and some letters will fill in. Please advise how you would like to proceed.

## \*\*\*IMPORTANT INFORMATION\*\*\* (PLEASE READ)

Please proof carefully for spelling errors, omissions, and layout accuracy. It is your responsibility to correct any errors. Garrett Specialties assumes no responsibility for errors after a proof has been authorized to print. Please note changes or revisions to your proof from your original instructions may cause revision in your ship date. Delays in paper proof approval also may require a change in your schedule ship dates. Occasionally, some fax machines may distort the image. Please pay close attention to numbers.

It is imperative that you view your e-proof and submit your approval and/or changes promptly to maintain your anticipated delivery date.

Please keep in mind that this virtual proof is not a printed sample of your artwork on our product. The size and placement of the artwork may vary from this proof when actually printed on the product. Carefully review the attached proof for verification of copy & layout.

Due to inherent technical differences in color monitors, the imprint colors and product colors depicted in the attached proof will not resemble those in the final product. We make every effort to match requested custom colors, but cannot guarantee a 100% exact match. Imprints are applied using pad or screen inks. These inks are hand mixed as close as possible to the requested color but may vary 2 to 4 shades. For this reason an exact PMS match cannot be guaranteed. Your order is ON HOLD until we receive an approval from you in reference to your artwork.