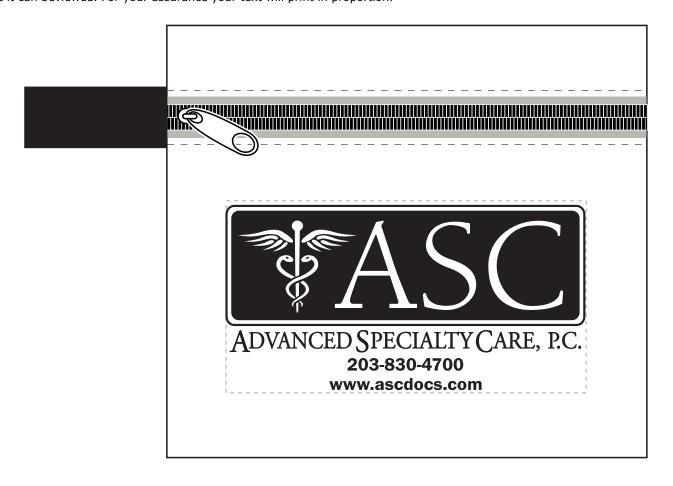

**Order#**: 137999

**Product:** Small Zipper Tote: White

**Item #**: 1016-309865

Imprint Method: Screen Print on the Front: Black

Actual Imprint Size: 3.75"W x 1.9"H

PDF documents can distort smaller text due to the inability to display images smaller than 1 pixel in size. "L's" and "I's" when small in size appear to be bold or larger because the pdf will enlarge it to 1 pixel so that it can beviewed. For your assurance your text will print in proportion.

## \*\*\*IMPORTANT INFORMATION\*\*\* (PLEASE READ)

Please proof carefully for spelling errors, omissions, and layout accuracy. It is your responsibility to correct any errors. Garrett Specialties assumes no responsibility for errors after a proof has been authorized to print. Please note changes or revisions to your proof from your original instructions may cause revision in your ship date. Delays in paper proof approval also may require a change in your schedule ship dates. Occasionally, some fax machines may distort the image. Please pay close attention to numbers.

It is imperative that you view your e-proof and submit your approval and/or changes promptly to maintain your anticipated delivery date.

Please keep in mind that this virtual proof is not a printed sample of your artwork on our product. The size and placement of the artwork may vary from this proof when actually printed on the product. Carefully review the attached proof for verification of copy & layout.

Due to inherent technical differences in color monitors, the imprint colors and product colors depicted in the attached proof will not resemble those in the final product. We make every effort to match requested custom colors, but cannot guarantee a 100% exact match. Imprints are applied using pad or screen inks. These inks are hand mixed as close as possible to the requested color but may vary 2 to 4 shades. For this reason an exact PMS match cannot be guaranteed. Your order is ON HOLD until we receive an approval from you in reference to your artwork.