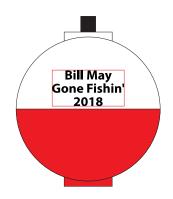

Order#: 137997

**Product:** Fishing Bobber: White/Red

Item #: 1280-104606

Imprint Method: Screen Print on the Top: Black

Actual Imprint Size: 0.749" W x 0.375" H

Actual size of Black imprint on Bobber White/Red.

Note: Red box indicates imprint area and will not print.

Geometric shapes are prone to distortion when imprinted on curved or

domed surfaces.

Art Size 0.749" W x 0.375" H