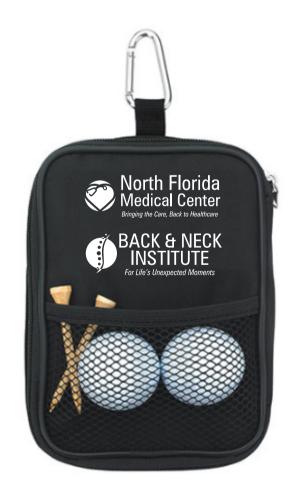

**Order#**: 137989

**Product:** Valuables Zippered Pouch

Item #: 1109-314906

**Imprint Method:** Screen Print: White

**Actual Imprint Size**: 3.25"W  $\times 0.5$ "H (A), 3"W  $\times 2.25$ "H (B)

NOTE: SOMEOF THE SMALL DETAILS IN THE LOGO MIGHT FILL IN WHEN PRINTED IF YOU PROCEED WITH OPTION A. I SUGGEST STACKING THE LOGOS ON TOP OF EACH OTHER SO THAT THEY CAN BE ENLGARGED AS SHOWN IN OPTION B. PLEASE ADVISE AS TO HOW YOU'D LIKE TO PROCEED.

**OPTION A** 

**OPTION B** 