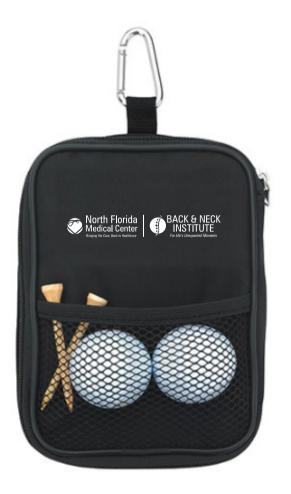

**Order#**: 137989

**Product:** Valuables Zippered Pouch

Item #: 1109-314906

**Imprint Method:** Screen Print: White

**Actual Imprint Size**: 3.25"W  $\times 0.5$ "H (A), 3"W  $\times 2.25$ "H (B)

NOTE: SOMEOF THE SMALL DETAILS IN THE LOGO MIGHT FILL IN WHEN PRINTED IF YOU PROCEED WITH OPTION A. I SUGGEST STACKING THE LOGOS ON TOP OF EACH OTHER SO THAT THEY CAN BE ENLGARGED AS SHOWN IN OPTION B. PLEASE ADVISE AS TO HOW YOU'D LIKE TO PROCEED.

**OPTION A** 

**OPTION B** 