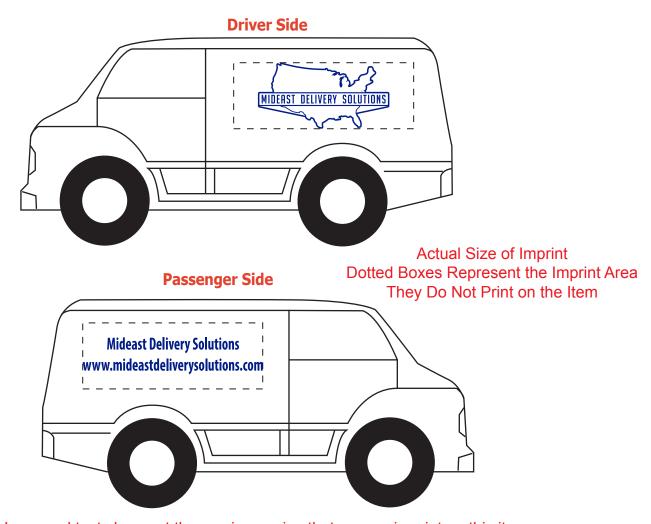

Order#: 137983

**Product:** Van Stress Reliever

Item #: 1097-100951

Imprint Method: Pad Print: Reflex Blue

Actual Imprint Size: 1.36"W x 0.68"H (Driver Side), 1.87"W x 0.38"H (Passenger)

Logo and text shown at the maximum size that we can imprint on this item