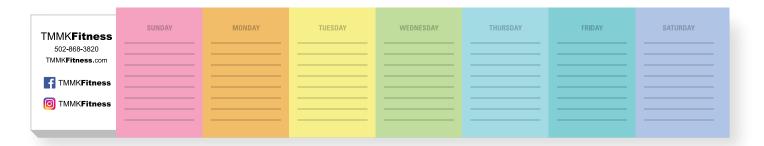

Order#:137982Product:BIC® 12" x 2" Adhesive Notepad - 25 SheetsItem #:1090-314888Imprint Method:4 Color Process on the Sheet

\*\*Pad above is shown at approximately 60% of actual size\*\*