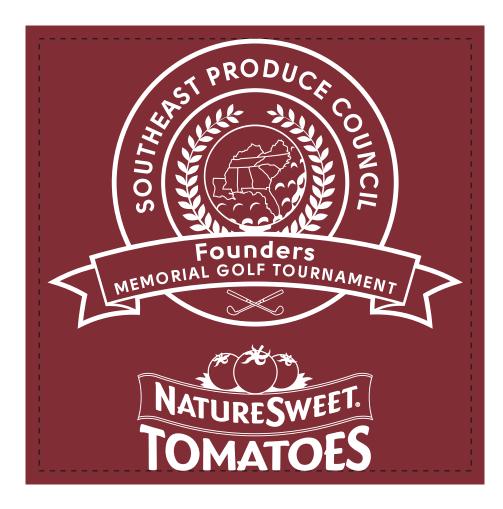

**Order#**: 137976

**Product:** Tees-N-Things Pouch: Burgundy

**Item #**: 1109-314905

Imprint Method: Screen Print on the Front: White

Actual Imprint Size: 4.32"W x 4.5"H