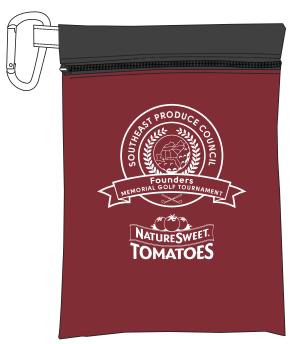

**Order#**: 137976

**Product:** Tees-N-Things Pouch: Burgundy

**Item #**: 1109-314905

Imprint Method: Screen Print on the Front: White

Actual Imprint Size: 4.32"W x 4.5"H