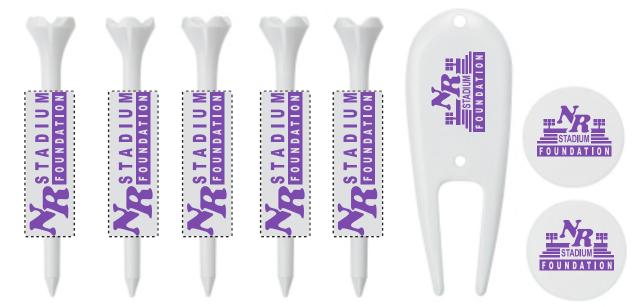

 Order#:
 137972

 Product:
 Gimme Pak: White

 Item #:
 1109-310980

 Imprint Method:
 Screen Print: Purple 2587

 Actual Imprint Size:
 0.65"W x 0.44"H (Ball Marker), 0.91"W x 0.61"H (Divot), 1.5"W x 0.4"H (Tee)

Actual Size of Imprint Dotted Lines Do Not Print PLEASE NOTE: ON THE BALL MARKERS AND DIVOT TOOLS, SOME SMALL DETAILS IN THE LOGO MIGHT FILL IN WHEN PRINTED. SOME MINOR LOSS OF DETAIL MAY OCCUR.