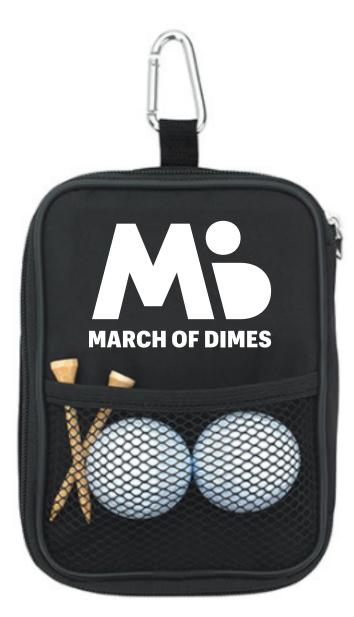

**Order#**: 137966

**Product:** Valuables Zippered Pouch

**Item #**: 1109-314906

Imprint Method: Screen Print on the Front: White

Actual Imprint Size: 3.2"W x 2.2"H