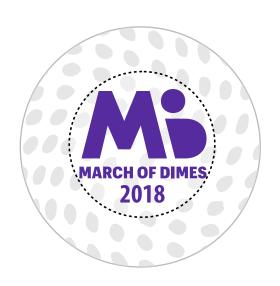

**Order#**: 137966

**Product:** Golf Ball Stress Reliever: White

**Item #**: 1008-304666

Imprint Method: Pad Print on the Side 1: Purple 267

Actual Imprint Size: 1.32"W x 1.18"H

Actual Size of Imprint
Dotted Lines Do Not Print