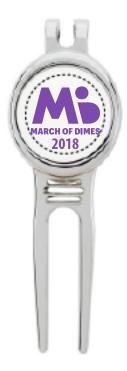

Order#: 137966

**Product:** Golfers Divot Tool with Ball Marker

**Item #**: 1109-312859

Imprint Method: britePix 1 - Color on the Top: Purple 2587

Actual Imprint Size: 0.71"W x 0.65"H

NOTE: ARTWORK IS SHOWN USING THE STOCK IMPRINT COLOR PURPLE PMS 2587