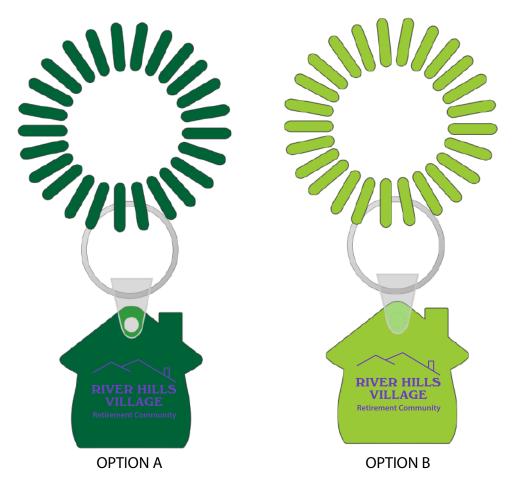

Order#:137963Product:House Spiral Wrist Coil Key TagItem #:1268-106397Imprint Method:Pad Print on the Side 1 of House: Purple 266Actual Imprint Size:0.87"W x 0.62"H

PLEASE NOTE: A PURPLE IMPRINT WILL NOT YIELD MUCH CONTRAST ON THE FOREST GREEN ITEM. OUR MANUFACTURER SUGGESTS CHANGING THE PRODUCT COLOR TO LIME GREEN SO THAT THE PURPLE IMPRINT WILL BE MUCH MORE VISIBLE.