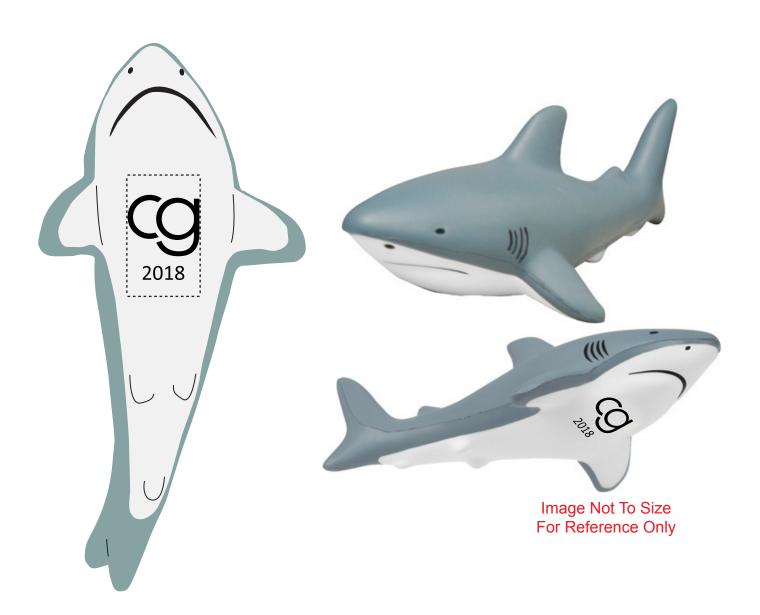

**Order#**: 137958

**Product:** Shark Stress Ball Item #: 1008-304245

Imprint Method: Pad Print on the Belly: Black

Actual Imprint Size: 0.75"W x 0.88"H