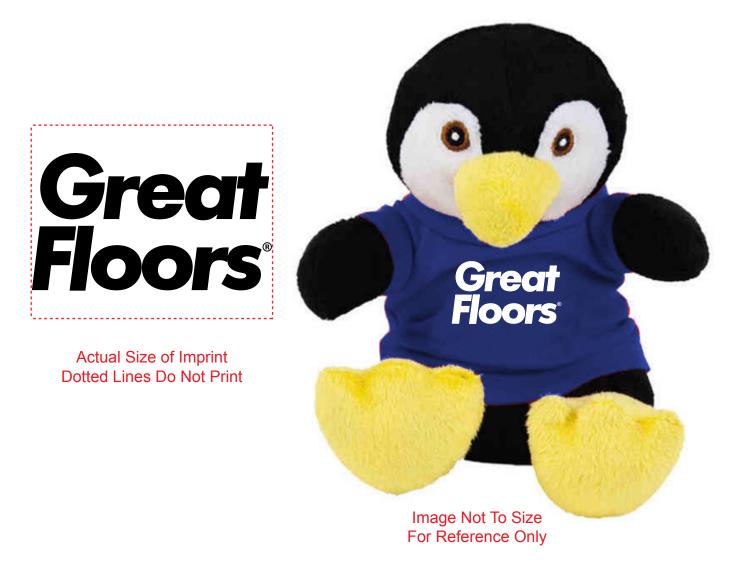

Order#:137955Product:Penguin 7" Stuffed Animal: Royal T ShirtItem #:1325-307375Imprint Method:Screen Print on the Tee: WhiteActual Imprint Size:2.5"W x 1.43"H