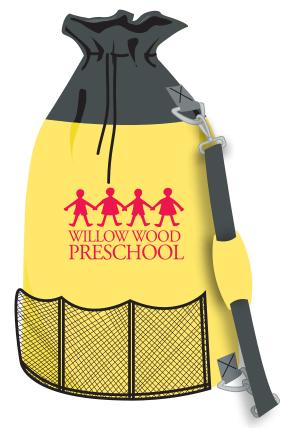

**Order#:** 137947

**Product:** Barrel Style Beach Bag - Yellow

**Item #**: 1097-102917

**Imprint Method:** Image Bonding on the One Side - Red 199

Actual Imprint Size: 5"W x 3"H

"for measurement only - logo will be imprinted center position on item (see template layout)"

Artwork shown @ 100%

Dotted line is for FPO (FOR POSITION ONLY)

to show imprint area

Item shown @ 25%
Enlarge @ 400% to see actual size