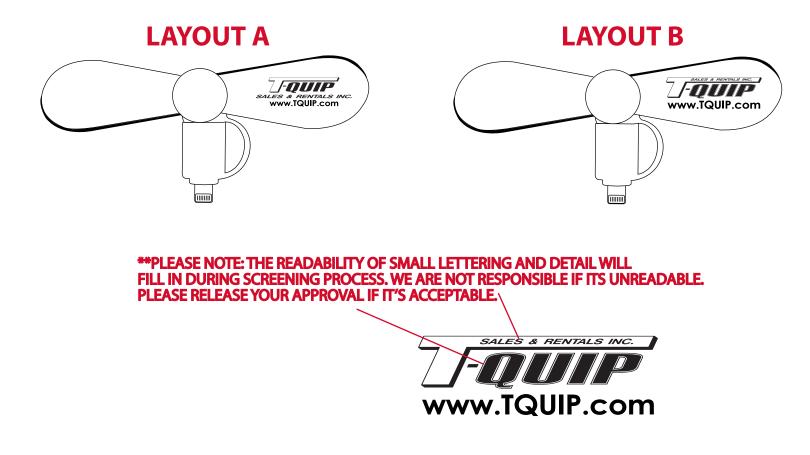

Order#:137942Product:Breeze Cell Phone Fan : Black ItemItem #:1101-315286Imprint Method:Screen Print on the Blade: White ImprintActual Imprint Size:1"W x 0.3"H

## Please advise which option you'd like to approve. We suggest LAYOUT A