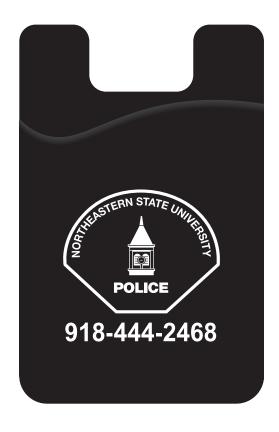

Order#: 137929

**Product:** Econo Silicone Mobile Device Pocket - Black

**Item #**: 1097-310432

**Imprint Method:** Silkscreen on the On Pocket - White

"for measurement only - logo will be imprinted center position on item (see template layout)"