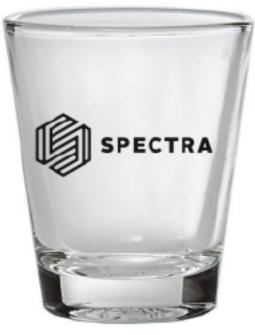

Order#: 137899 Product: Screen Printed Shot Glass Item #: 1013-305049 Imprint Method: Screen Print on the Front: Black Actual Imprint Size: See Below

## Please advise which option you'd like to proceed with

Option 1 - 1.5"W x 1.25"H

Option 2 - 3"W x 1"H