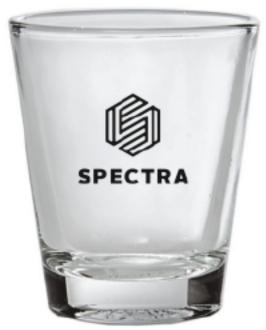

Order#: 137899 Product: Screen Printed Shot Glass Item #: 1013-305049 Imprint Method: Screen Print on the Front: Black Actual Imprint Size: See Below

## Please advise which option you'd like to proceed with

Option 1 - 1.5"W x 1.25"H

Option 2 - 3"W x 1"H