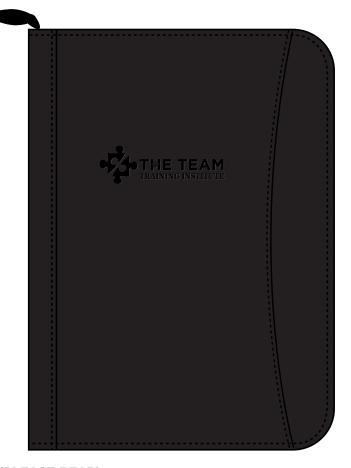

**Order#**: 137893

**Product:** Leather Zip Calculator Folder

Item #: 1041-103185

Imprint Method: Deboss on the Front Cover

Actual Imprint Size: 4"W x 1.22"H