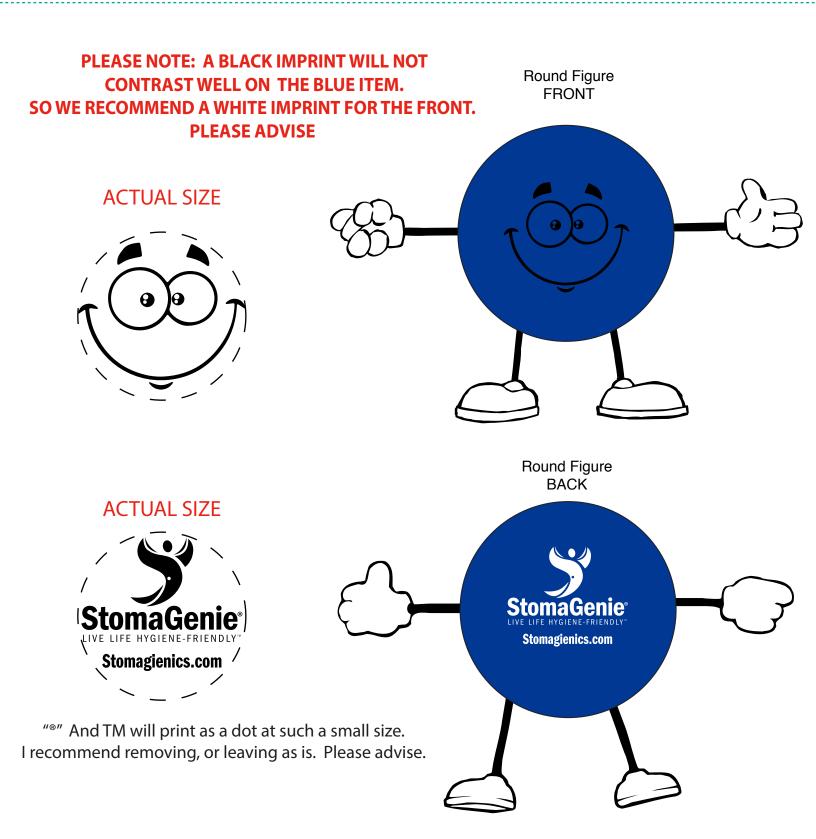

**Order#**: 137867

**Product:** Round Figure Stress Ball: Blue

**Item #**: 1008-304998

Imprint Method: Pad Print on the Front & Back: Please see Note below regarding a black imprint on the front

**Actual Imprint Size:** 1.75" Diameter Circle

## \*\*\*IMPORTANT INFORMATION\*\*\* (PLEASE READ)

Please proof carefully for spelling errors, omissions, and layout accuracy. It is your responsibility to correct any errors. Garrett Specialties assumes no responsibility for errors after a proof has been authorized to print. Please note changes or revisions to your proof from your original instructions may cause revision in your ship date. Delays in paper proof approval also may require a change in your schedule ship dates. Occasionally, some fax machines may distort the image. Please pay close attention to numbers.