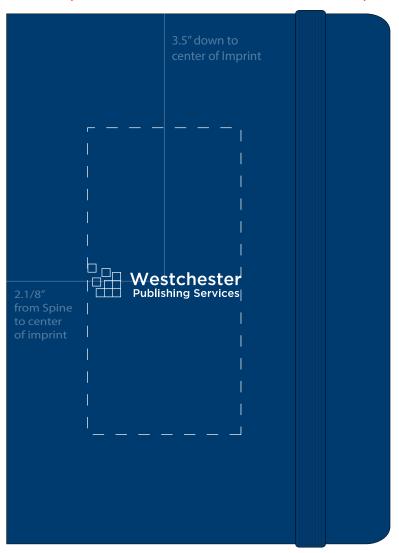

**Order#**: 137863

Product: Comfort Touch Bound Journal - 5" x 7": Blue

Item #: 1348-316161

Imprint Method: Silkscreen on the Front Cover: White

Actual Imprint Size: 2"W x 0.45"H

The dotted box represents the printable area on the notebook. It will not print on the item.

Image Not To Size For Reference Only