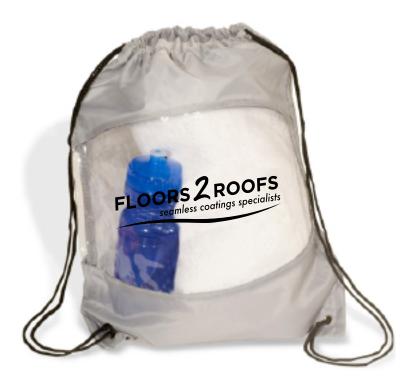

Order#:137856Product:Clear-View Drawstring Backpack: Charcoal GrayItem #:1097-301884Imprint Method:Screen Print on the Front Side (On Clear Panel): BlackActual Imprint Size:7"W × 2"H

## FLOORS 2 ROOFS seamless coatings specialists