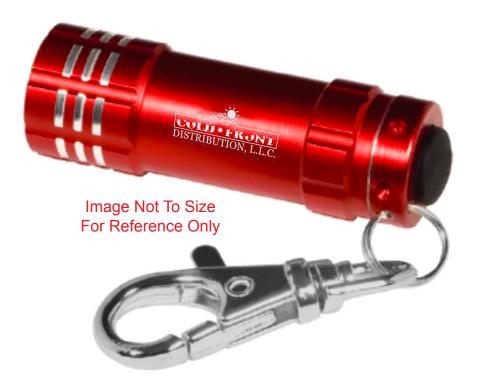

Order#: 137841 Product: Micro 3 LEDTorch, Key Holder: Red Item #: 1097-303789 Imprint Method: Laser Engraved on the Barrel Actual Imprint Size: 0.75"W x 0.31"H

> NOTE: There may be some loss of detail in the logo when it is engraved,. due to the small imprint size

Actual Size of Imprint Dotted Lines Do Not Print